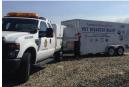

## **AKC PET DISASTER RELIEF**TRAILERS IN ACTION

Our donated trailers have already been called into action due to recent disasters such as flooding, hurricanes and fires.

Arizona Humane Society responds to Cedar Fire in Show Low, AZ.

County of San Diego Department of Animal Services responds to Potrero Border fire.

Madison County Emergency Management set up pet shelter beside Red Cross in Kokomo, IN.

Trailers were deployed throughout the Southeast to help with Hurricane Matthew.