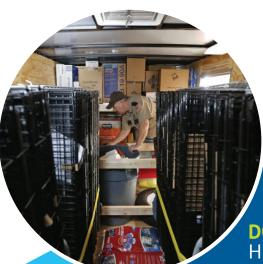

# WHAT'S INSIDE THE TRAILER?

AKC Pet Disaster Relief Trailers provide temporary pet sheltering supplies for up to 65 pets.

- Generator
- Crates
- Pet Carriers
- Bowls
- Collars & Leashes
- Microchips
- Universal Microchip Scanner
- Fans
- Cleaning Supplies
- Maintenance Equipment
- Shelter Paperwork & Supplies
- And More