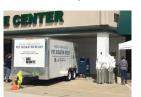

## **AKC PET DISASTER RELIEF**TRAILERS IN ACTION

Our donated trailers have already been called into action due to recent disasters such as flooding, hurricanes and fires.

Arizona Humane Society responds to Cedar Fire in Show Low, AZ.

County of San Diego Department of Animal Services responds to Potrero Border fire.

Madison County Emergency Management set up pet shelter beside Red Cross in Kokomo, IN.

Trailers were deployed throughout the Southeast to help with Hurricane Matthew.