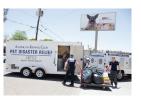

## **AKC PET DISASTER RELIEF**TRAILERS IN ACTION

Our donated trailers have already been called into action due to recent disasters such as flooding, hurricanes and fires.

Arizona Humane Society responds to Cedar Fire in Show Low, AZ.

County of San Diego Department of Animal Services responds to Potrero Border fire.

Madison County Emergency Management set up pet shelter beside Red Cross in Kokomo, IN.

Trailers were deployed throughout the Southeast to help with Hurricane Matthew.