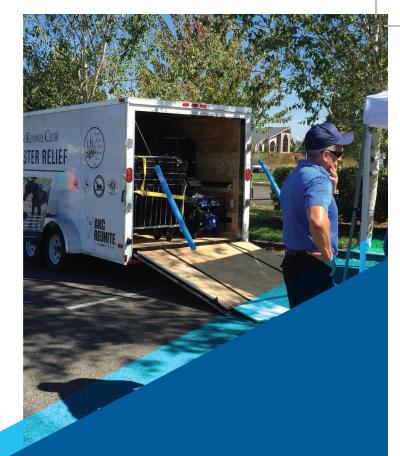

# WHAT'S INSIDE THE TRAILER?

AKC Pet Disaster Relief Trailers provide temporary pet sheltering supplies for up to 65 pets.

- Generator
- Crates
- Pet Carriers
- Bowls
- Collars & Leashes
- Microchips
- Universal Microchip Scanner
- Fans
- Cleaning Supplies
- Maintenance Equipment
- Shelter Paperwork & Supplies
- And More